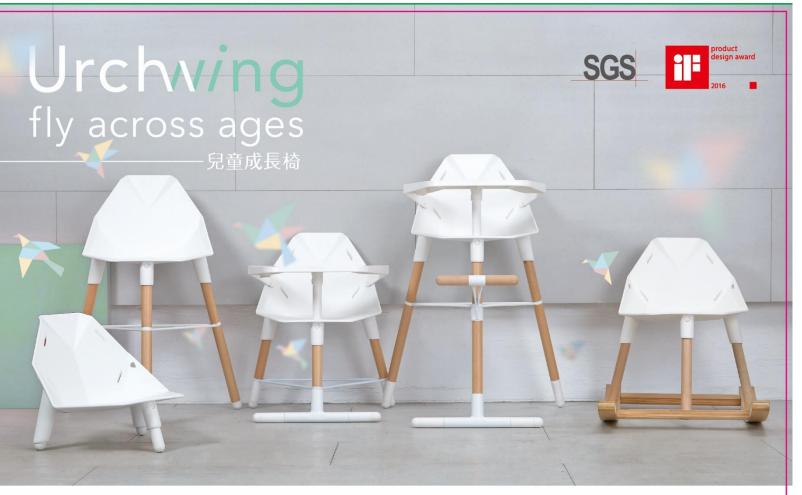

### **Patents & Registration**

Universal Design 通用設計·陪孩子一起長大 爸媽不用擔心孩子成長太快,Urchwing兒童成長椅通過安全標準,

最大負載108公斤,0-70歲皆能安心乘坐。

容易拆解、組裝,提供5種型態,滿足孩子"想變"的渴望。