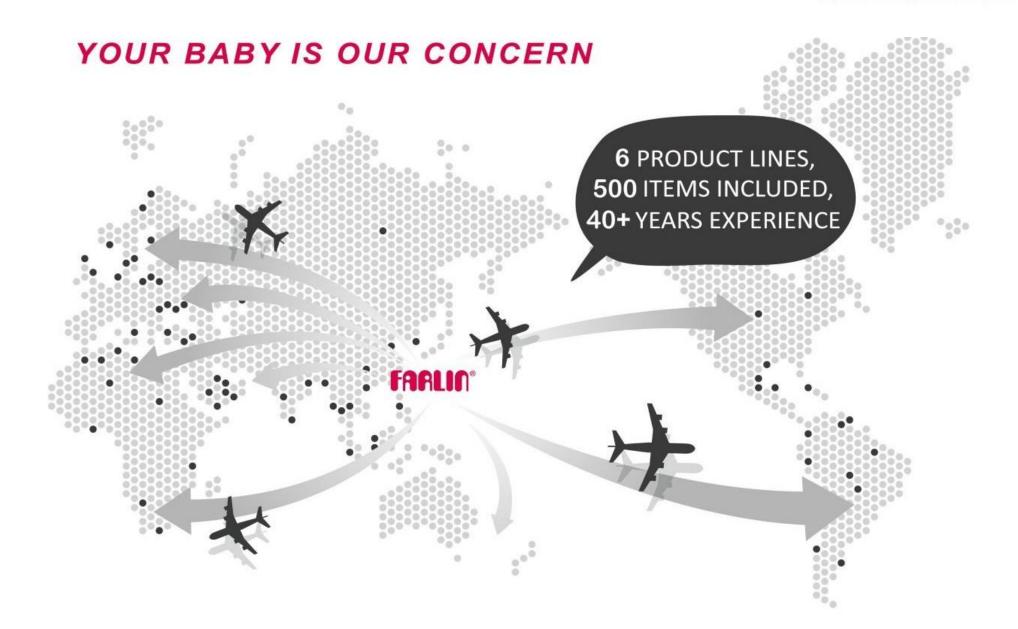

### **OVERSEA CHANNEL STRATEGY**

FOR 40 YEARS, FARLIN HAS EXPORTED TO NEARLY 80 COUNTRIES AND REGIONAL MARKETS AND HAVE ACCUMULATED DEEP BRAND TRUST AND CONSUMER REPUTATION WITH ITS EXCELLENT PERFORMANCE. IT HAS ALSO ESTABLISHED A SOLID FOUNDATION FOR EXISTING MARKET.

# Global stronghold

With Taiwan as its center, Farlin has spread out to the global market.

THE SALES NETWORK LAYOUT IS STEADILY MOVING FORWARD SO PASS ON THE BRAND SPIRIT WITH 42 YEARS OF HERITAGE.

#### Asia

China / Singapore / Thailand / Vietnam / Cambodia / Sri Lanka / Myanmar / Nepal / Japan / Bangladesh / Malaysia / Brunei **Europe** 

Czech / Slovak / Bulgarian / Belarus / Switzerland / Germany / Hungary / Belgium / Poland / Greece / Netherlands / Finland / Denmark / Ukraine/ Serbia and Montenegro / Spain / Austria / UK / Russian / Portuguese / Swedish / Bosnian / Romanian / Malta / Cyprus

#### American

Chile / Argentina / Colombia / Panama / Costa Rica / Dominican Republic / Bolivia / Brazil / Nicaragua / Venezuela / Salvatore / Paraguay / Peru / Cuba / Trinidad / Guatemala / USA

#### Middle East

UAE / Yemen / Qatar / Pakistan / Syria / Jordan / Iran / Kuwait / Oman / Israel / Kuwait / Maldives / Bahrain

#### Africa

Morocco / Tunisia / Libya / Algeria / Sudan / Zimbabwe / Egypt / Kenya / South Africa / Nigeria

OPTIMIZED BRAND ELEMENTS

In realization of the consumers' purchasing behaviors; the

diversity of goods with featured display to show the brand