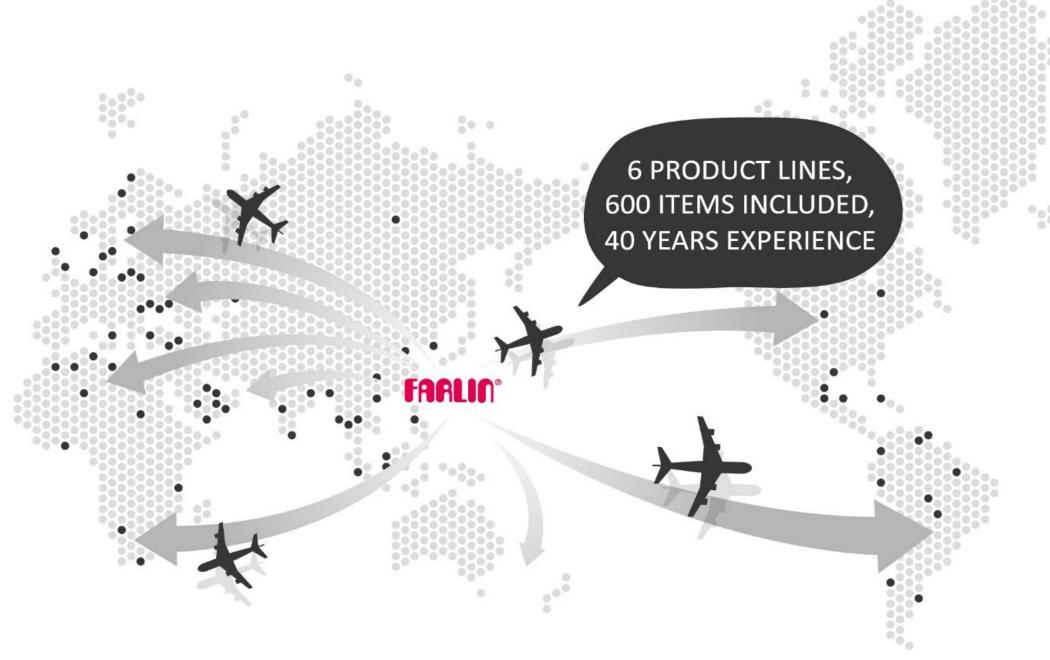

### **OVERSEA CHANNEL STRATEGY**

FOR 40 YEARS, FARLIN HAS EXPORTED TO NEARLY 80 COUNTRIES AND REGIONAL MARKETS AND HAVE ACCUMULATED DEEP BRAND TRUST AND CONSUMER REPUTATION WITH ITS EXCELLENT PERFORMANCE. IT HAS ALSO ESTABLISHED A SOLID FOUNDATION FOR EXISTING MARKET.

Farlin has insisted on the principle of innovation and quality to make over 600 products from the six major series conforms to the babies' needs. Even though small babies can not express themselves, mothers can feel the babies' various emotions from the nurturing process. Farlin hopes to bring mothers sweeter experience of nurturing through the products that stand the challenge of time.

### 600 PRODUCTS IN 6 PRODUCT LINE

Wide product choice, reasonable pricing provide the real satisfaction to every family with joy.

STRICT MANUFACTURE PROCESS, AND SELF-EXAMINATION FARLIN insisted to acquire the top and premium material into the production, to ensure the highest standard products are made.