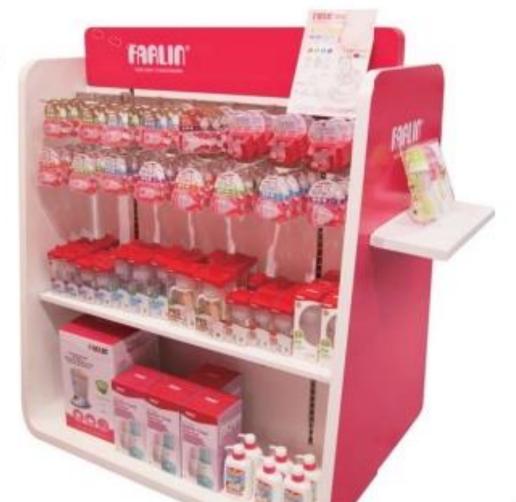

#### Africa

Morocco / Tunisia / Libya / Algeria / Sudan / Zimbabwe / Egypt / Kenya / South Africa / Nigeria

OPTIMIZED BRAND ELEMENTS

In realization of the consumers' purchasing behaviors; the

diversity of goods with featured display to show the brand

characteristics will increase the willingness to purchase, FARLIN

display" and "situational display" with completed shelf display

guideline to increase and stimulate consumer desire to buy and

improve the overall performance in the shop.

has re-draw three models of shelf display. There are "brand image

CLASSIC 經典系列

02

# **Standard Display Guideline**

# **Other Display stands**