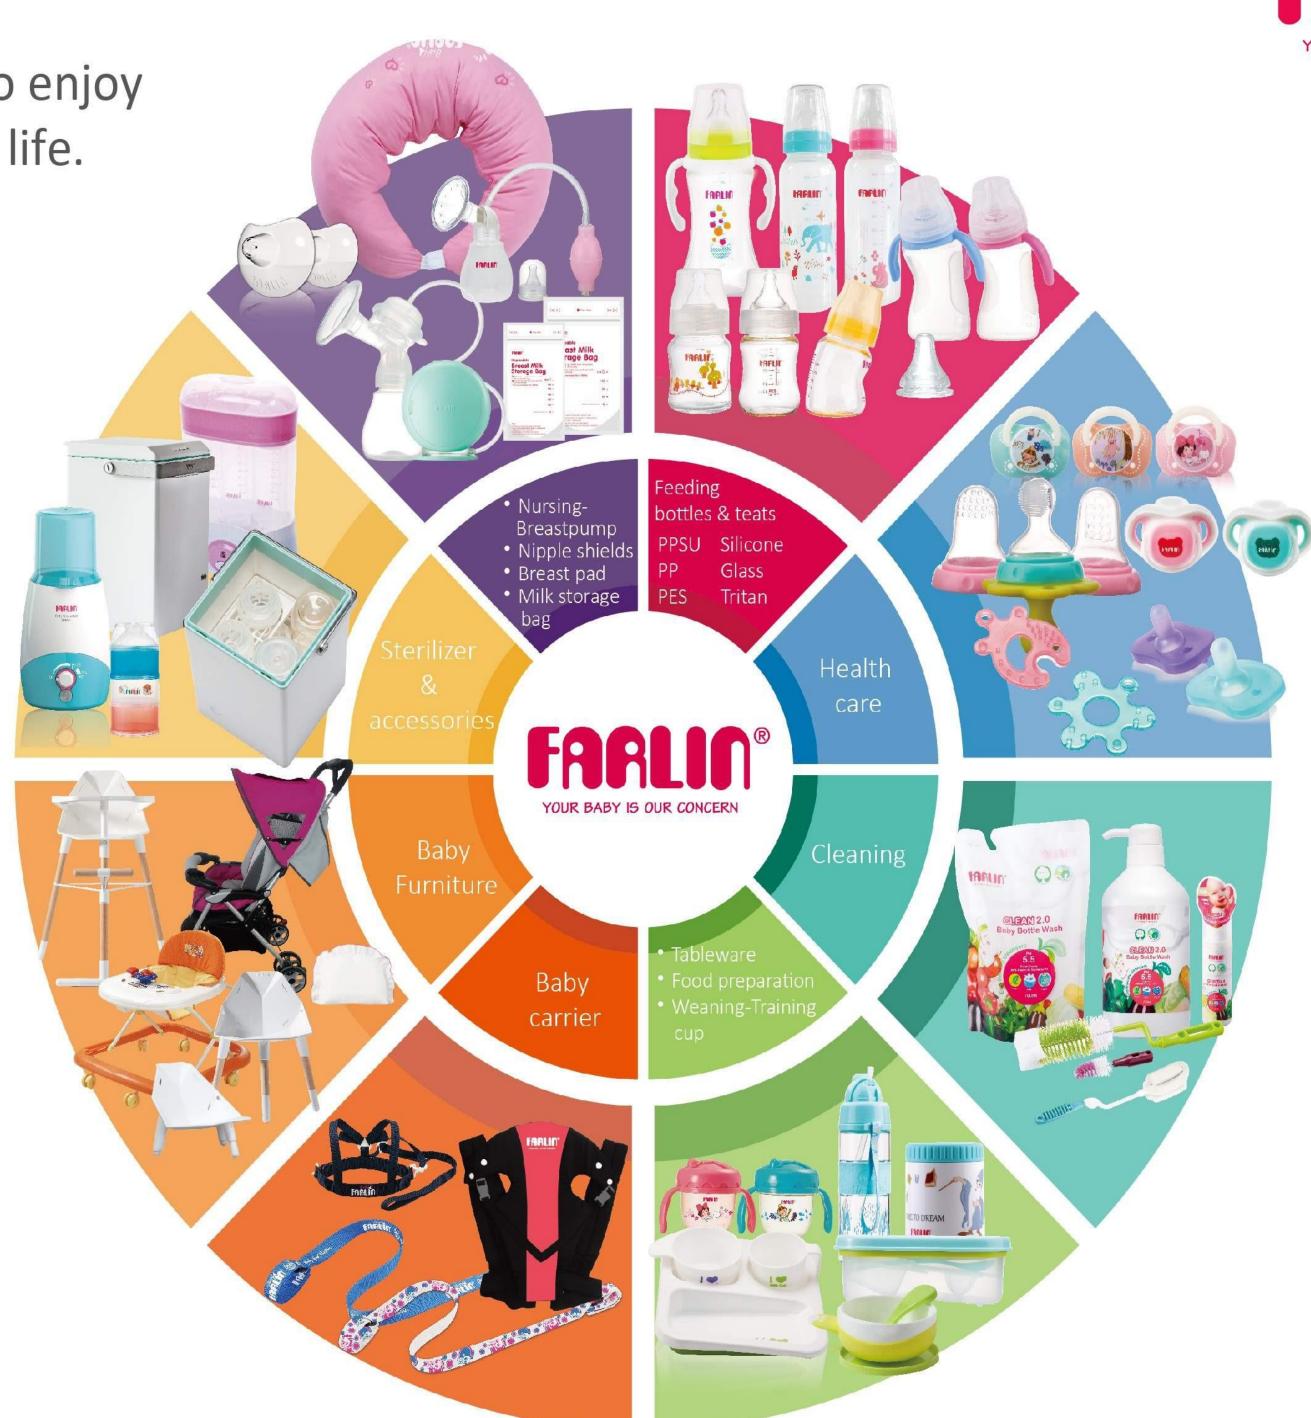

### The Most Sincere Care for Parents and Babies

Since 1972, FARLIN continuously develops the wide range of baby care products.

We try our best to support from maternity time to 6 years old. From this introduction, the unique products in each category will be presents.

Farlin has insisted on the principle of innovation and quality to make over 600 products from the six major series conforms to the babies' needs. Even though small babies can not express themselves, mothers can feel the babies' various emotions from the nurturing process. Farlin hopes to bring mothers sweeter experience of nurturing through the products that stand the challenge of time.

### 600 PRODUCTS IN 6 PRODUCT LINE

Wide product choice, reasonable pricing provide the real satisfaction to every family with joy.

STRICT MANUFACTURE PROCESS, AND SELF-EXAMINATION FARLIN insisted to acquire the top and premium material into the production, to ensure the highest standard products are made.